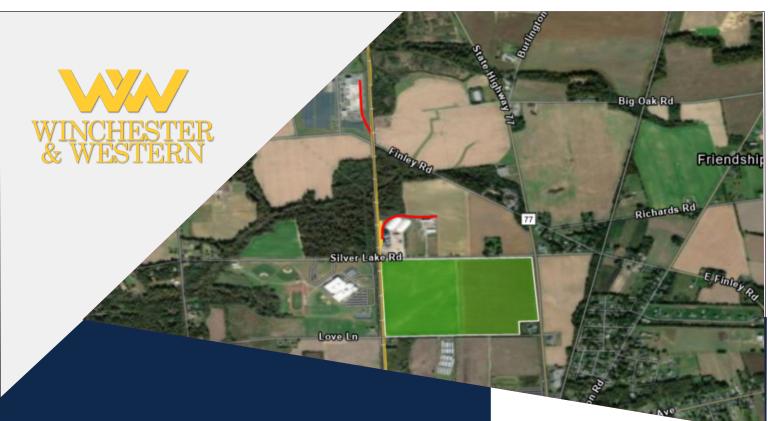

# UPPER DEERFIED TOWNSHIP NEW JERSEY

CUMBERLAND COUNTY, NJ ROUTE 77 @ SILVER LAKE ROAD

### **PROPERTY INFORMATION**

- 3 building lot subdivision
- City Sewer, Water, Gas, and Electric
- 60' Ceiling Height
- 403 TG Docks / 712 Trailer Parking Spaces

# PROPERTY HIGHLIGHTS

**ACRES** 

125

ZONING

**INDUSTRIAL** 

**WAREHOUSE & DISTRIBUTION** 

1.7 MILLION ± sf

#### **HIGHWAY**

Route 40 & 77 NJ Turnpike and I-295